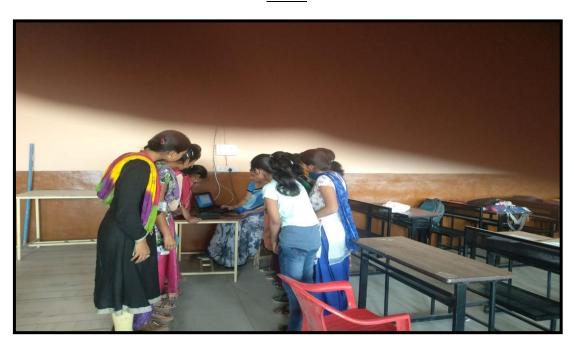

#### **Photos**

Students giving presentation with the help of power point on 18th April 2022

Students giving presentation with the help of power point on 18th April 2022

Mahatma Gandhi Vidyamandir's,