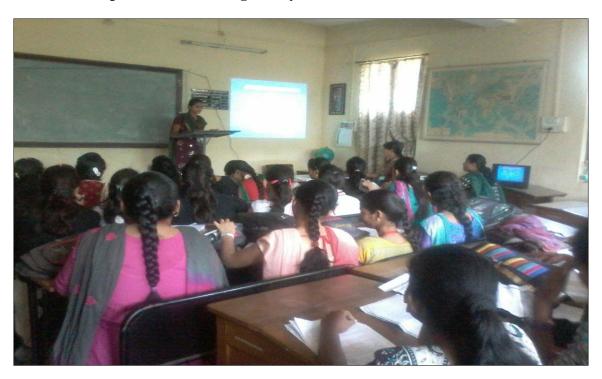

#### **Photos**

Students giving presentation with the help of power point on 18th April 2022

Students giving presentation with the help of power point on 18th April 2022

Mahatma Gandhi Vidyamandir's,