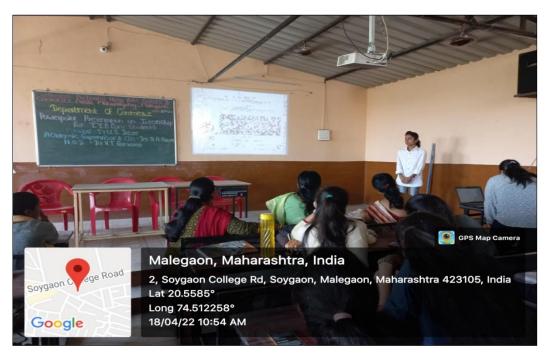

## Mahatma Gandhi Vidya Mandir's Smt. Pushpatai Hiray Mahila Mahavidyalaya, Malegaon Camp, Dist. Nashik

Department of Commerce Organized

**DATE:** - 18<sup>th</sup> April 2022.

ACADEMIC YEAR: - 2021-22

# "POWERPOINT PRESENTATION ON INTERNSHIP PROGRAMME"

**VENUE: - Conference Hall** 

Date: 18/04/2022

### REPORT ON "POWERPOINT PRESENTATION ON INTERNSHIP PROGRAMME"

Department of Commerce of Mahilaratna Pushpatai Hiray Arts, Science and Commerce Mahila Mahavidyalaya, Malegaon organized "**Power point Presentation on Internship**" on 18<sup>th</sup> April 2022. As per the guidelines of Savitribai Phule Pune University, Pune, Power point Presentation on internship program has been introduced for the third year from the academic year 21-22. Students prepare their presentation with the help of power point which guided by the teachers. The main objective to organize this guidance Programme was to develop communication, use of ICT, interpersonal and other critical skills in the job interview process. Every student needs to acquire presentation skills to navigate their future.

#### **Photos**

Students giving presentation with the help of power point on 18th April 2022

Students giving presentation with the help of power point on 18th April 2022

Mahatma Gandhi Vidyamandir's,