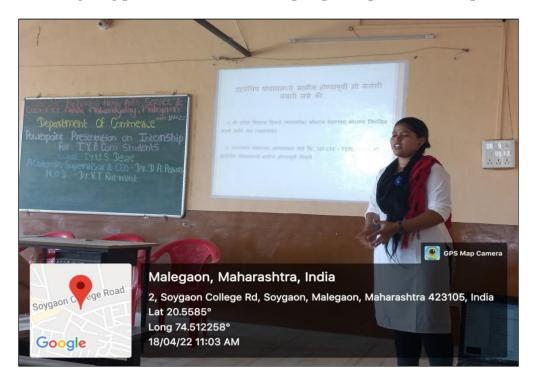

## Mahatma Gandhi Vidya Mandir's Smt. Pushpatai Hiray Mahila Mahavidyalaya, Malegaon Camp, Dist. Nashik

Department of Commerce Organized

**DATE:** - 18<sup>th</sup> April 2022.

ACADEMIC YEAR: - 2021-22

# "POWERPOINT PRESENTATION ON INTERNSHIP PROGRAMME"

**VENUE: - Conference Hall** 

Date: 18/04/2022

### REPORT ON "POWERPOINT PRESENTATION ON INTERNSHIP PROGRAMME"

Department of Commerce of Mahilaratna Pushpatai Hiray Arts, Science and Commerce Mahila Mahavidyalaya, Malegaon organized "**Power point Presentation on Internship**" on 18<sup>th</sup> April 2022. As per the guidelines of Savitribai Phule Pune University, Pune, Power point Presentation on internship program has been introduced for the third year from the academic year 21-22. Students prepare their presentation with the help of power point which guided by the teachers. The main objective to organize this guidance Programme was to develop communication, use of ICT, interpersonal and other critical skills in the job interview process. Every student needs to acquire presentation skills to navigate their future.

#### **Photos**

Students giving presentation with the help of power point on 18th April 2022

Students giving presentation with the help of power point on 18th April 2022

Mahatma Gandhi Vidyamandir's,