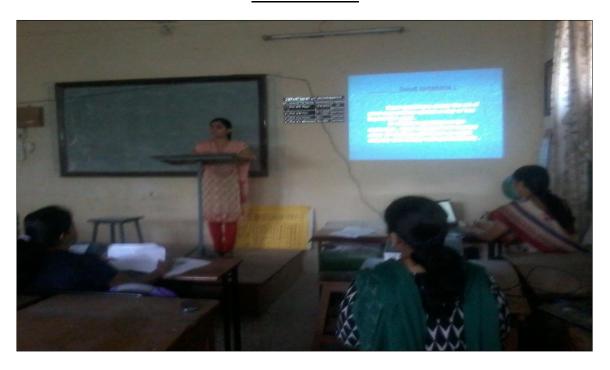

#### **Photos**

Students giving presentation with the help of power point on 18th April 2022

Students giving presentation with the help of power point on 18th April 2022

Mahatma Gandhi Vidyamandir's,